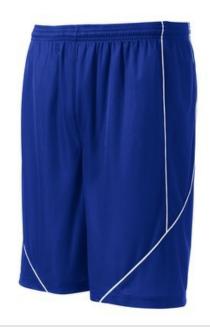

# Sport-Tek<sup>®</sup> PosiCharge™ Mesh Reversible Spliced Short T565

A roomy reversible, moisture-wicking short that does double duty with spliced piping details. PosiCharge technology offers superior bleed resistance.

- 3.2-ounce, 100% Cationic polyester mesh
- White mesh reverse with colored piping
- Double-layer construction with open, individually hemmed layers for easy decoration
- Elastic waistband with continuous loop drawcord
- 9-inch inseam