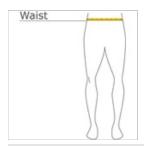

#### **HOW TO MEASURE**

### WAIST

Measure waist at the height pants are normally worn, and keep tape comfortably loose.

#### SIZE CHART

|       | XS    | S     | М     | L     | XL    | 2XL   | 3XL   | 4XL   |
|-------|-------|-------|-------|-------|-------|-------|-------|-------|
| Waist | 26-28 | 29-31 | 32-34 | 35-37 | 38-40 | 41-43 | 44-47 | 48-51 |