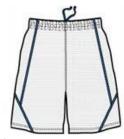

# Sport-Tek<sup>®</sup> PosiCharge™ Mesh Reversible Spliced Short T565

A roomy reversible, moisture-wicking short that does double duty with spliced piping details. PosiCharge technology offers superior bleed resistance.

- 3.2-ounce, 100% Cationic polyester mesh
- White mesh reverse with colored piping
- Double-layer construction with open, individually hemmed layers for easy decoration
- Elastic waistband with continuous loop drawcord
- 9-inch inseam