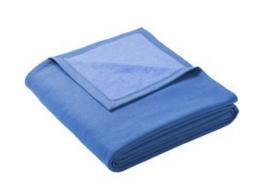

## Port & Company<sup>®</sup> Oversized Core Fleece Sweatshirt Blanket BP79

An oversized version of our popular BP78 blanket. This fleece blanket is soft and warm and expands our popular Core Fleece sweatshirt styles BP78, BG614 and BG415.

- 7.8-ounce, 50/50 cotton/poly fleece
- Air jet yarn for a soft, pill-resistant finish
- Mitered V corners
- Fully hemmed
- Dimensions: 65" x 85"

\*\*